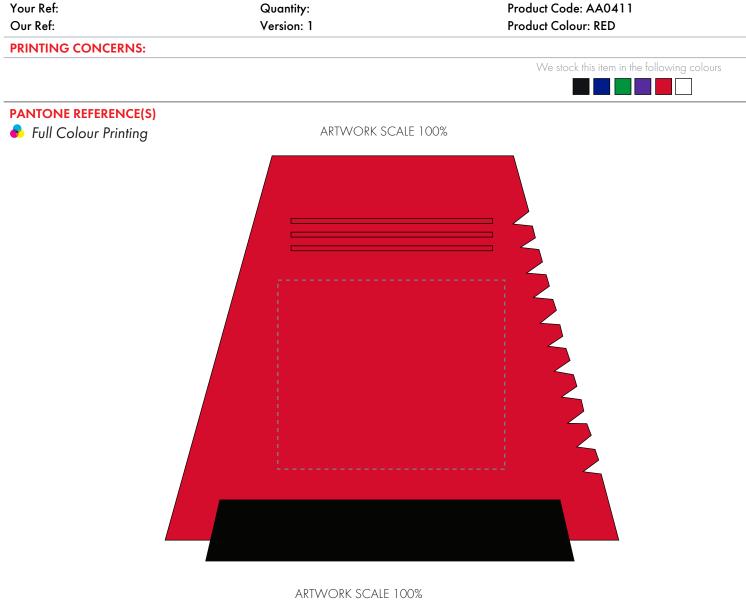

CABOT ICE SCRAPER

Max print area: 60mm x 50mm

PLEASE NOTE:

- All colours including print and product are for visual purposes only and should not be regarded as the actual colour of the product and print.
- Some products may vary from batch to batch and may differ from previous orders.
- The colour and texture of a product can also have an effect on the final print colour.
- By approving this order we accept that you understand these terms.

- The dashed line is to demonstrate print area and will not appear on your printed item
  - 1. Your order will not go in to print and production time cannot be confirmed, unless artwork has been approved via the online system.
  - 2. Once printed, artwork cannot be amended, mistakes must be rectified at visual stage.
  - 3. Claims for faulty goods will be honoured, only if the goods are returned to us. We will not issue credits/refunds for items that have been distributed. Please ensure that goods are satisfactory before distribution